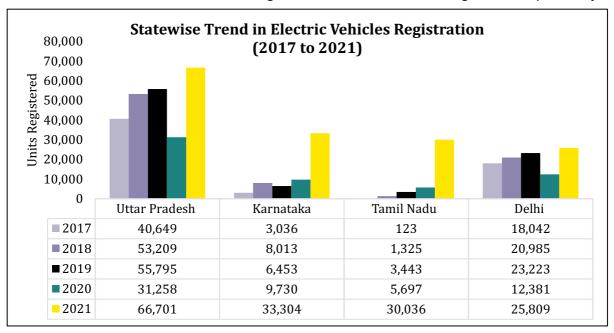

2020, Model Building Bylaws 2016 (Amended in 2018) & Urban Regional Development Plans, Guidelines and Standards for Charging infrastructure for EVs, National Mission on Transformative Mobility & Battery Storage, Scrapping Policy, etc.

#### 1.3. Scenario in Uttar Pradesh

Uttar Pradesh leads with most electric vehicles in India as the state joins the nation's effort to curb pollution to transition away from fossil fuel -powered vehicles. Uttar Pradesh has held the highest share in EV sales in 2021, with the number of units sold across all segments reaching 66,701, followed by Karnataka with 33,304 units and Tamil Nadu with 30,036 units. Uttar Pradesh dominated the three -wheeler segment, while Karnataka and Maharashtra led the two -wheeler segment and four -wheeler segment, respectively.



Source: Vahan Dashboard

As of July 2022, the number of EVs being used on the roads of Uttar Pradesh were 3,37,180, while the total number of EVs in India w ere 13,34,385. Uttar Pradesh dominated the three -wheeler segment, while Karnataka and Maharashtra led the two -wheeler segment and four -wheeler segment, respectively. The State has been one of the largest beneficiaries under FAME 1 & 2 schemes of Government of India.

With regards to creation of charging infrastructure, Uttar Pradesh has been sanctioned 207 charging stations under FAME II which are being installed in 9 -cities of the State, viz. Noida, Lucknow, Varanasi, Prayagraj, Kanpur, Aligarh, Saharanpur, Bareilly & Jhansi through REIL & EESL. More charging stations are expected along the Expressways in the State. Also, the St