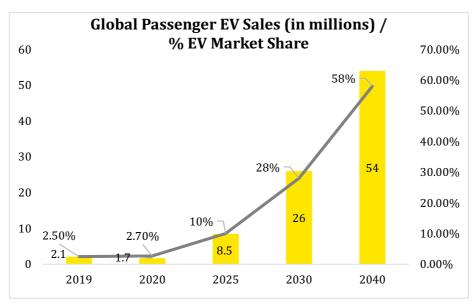

ignificant changes as electrification and sustainable mobility reshape automotive and freight markets around the world.

#### 1.1. Global Scenario

Globally most nations are now approaching the challenge of decarbonization more meticulously. The year 2021 was a game changer in the history of EV sales and it is expected that 6.4 million EVs and PHEVs combined, will be sold globally in 2022. The global electric vehicle market was valued at \$163.01 billion in 2020 and is projected to reach \$823.75 billion by 2030, registering a CAGR of 18.2% from 2021 to 2030. The current global EV market holds almost 20 million passenger EVs on the road, 1.3 million co mmercial EVs, including buses, delivery vans and trucks, and over 280 million electric mopeds, scooters, motorcycles and three -wheelers.



Source: Bloomberg NEF-Electric Vehicle Outlook 2020

#### 1.2. Scenario in India

The Indian automobile industry is the 5<sup>th</sup> largest in the world and is expected to become the third largest by 2030, with a total of 8.7 lakh active EVs on Indian roads (December 2021). As the population rises and demand for vehicles grows, dependence on conventional energy resources is not a sustainable option as India imports close to 80% of its crude oil requirements. According to information aggregated by India Energy Storage Alliance (IESA), the consumption of batteries is expected to be more than 36 GWh by 2025. During the 2020 -2027 period, the EV sector is assessed to consume around 250 GWh of batteries.

Over the last three years, 0.52 million EVs were registered in India. NITI Aayog furt